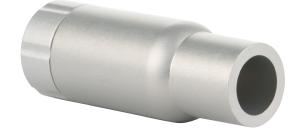

## **METAL 2-IN-1 FEATURES:**

- Easily Attach 15mm and 22mm Tubing
- Extended Long-Life
- Durable Machined Aluminum
- Cleanable

Easily Attach 15mm and 22mm Tubing

# 2-IN-1 MUFFLED ADAPTER OVERVIEW

The **2-in-1 Muffled Adapters** are designed specifically for use with multiple sizes of commonly used medical tubing. Both versions provide users with the option to connect 22mm large bore or 15mm small bore tubing to any device with a male DISS fitting such as common flow meters. They are specially designed for high flow applications and dampen noise to minimize patient stimulation during use.