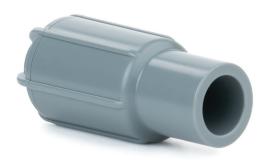

## **PLASTIC 2-IN-1 FEATURES:**

- Easily Attach 15mm and 22mm Tubing
- 2-Year Life
- Durable Molded Plastic
- Cleanable
- Low-Cost

# 2-IN-1 MUFFLED ADAPTER OVERVIEW

The **2-in-1 Muffled Adapters** are designed specifically for use with multiple sizes of commonly used medical tubing. Both versions provide users with the option to connect 22mm large bore or 15mm small bore tubing to any device with a male DISS fitting such as common flow meters. They are specially designed for high flow applications and dampen noise to minimize patient stimulation during use.