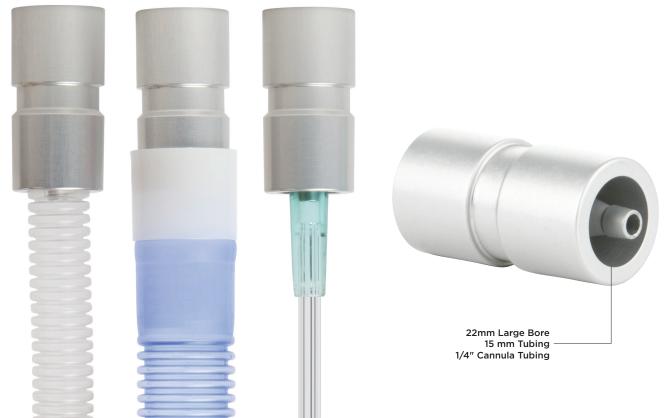

## **3-IN-1 ADAPTER OVERVIEW**

The **3-in-1 Adapter** is designed specifically for use with multiple sizes of commonly used medical tubing. It provides the user with the option to connect 22mm Large Bore, 15mm or 1/4" Cannula tubing to a device or outlet with DISS fittings. A Two-in-One style is available for High Flow applications (22mm and 15mm connection only).

- Up to three connections in a single reusable connector
- Connects Large Bore (22mm), Small Bore (15mm) & 1/4" Cannula to any DISS fitting
- 2-in-1 option for High Flow applications available (22mm & 15mm)
- Made from machined aluminum