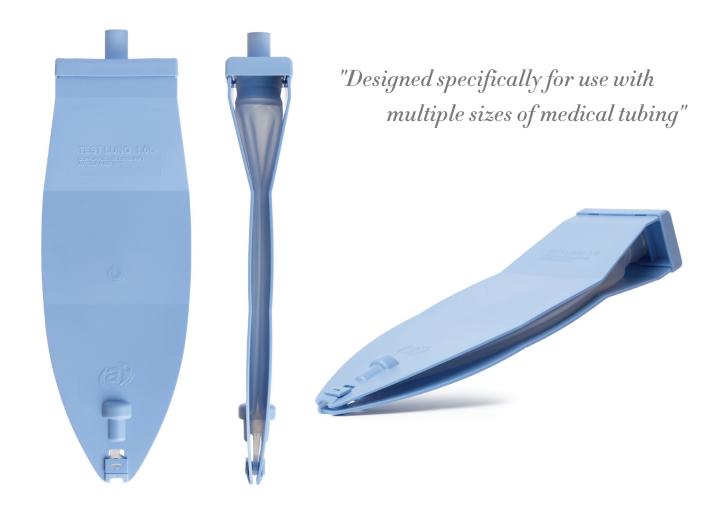

## **VENTI PLUS TEST LUNG OVERVIEW**

The **Venti Plus Test Lung** was designed for fast and easy ventilator circuit testing prior to clinical use. It comes complete with a latex-free silicone bag that simulates either an adult lung (1 liter models), or an infant lung (0.5 liter models). Both models include a turn and lock design that allows for easy removal of the bag for cleaning and decontamination. Every lung is calibrated for accuracy and validated for resistance and compliance within the application range.